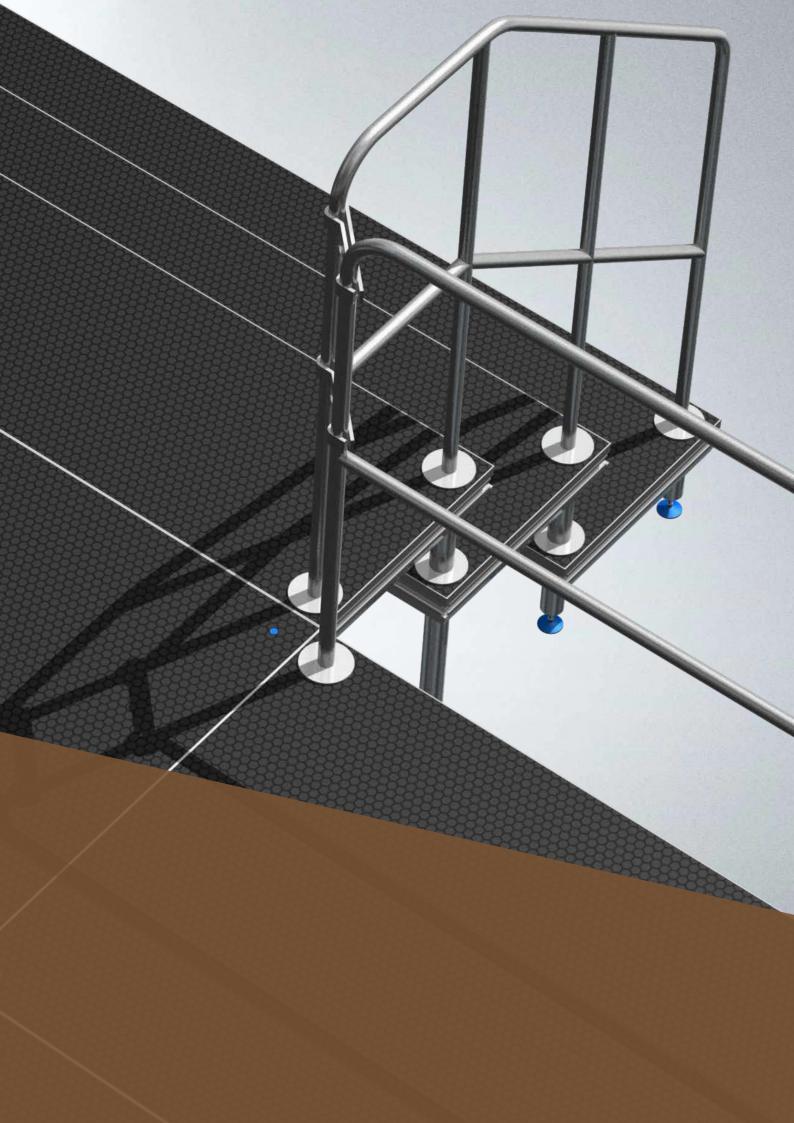

### Add on Stairs to your Stage Deck Floor

We offer two ways to build stairs to your stage platform. Here you see the step-on and build-on solution which requires step decks of 30cm (12") deep. By using the special spacer and removing the dots (caps) from the deck, a pivot connector can be inserted to mount the stair legs. On the next page you can find the required parts to build an add-on stairway.

The solution to use the mount on stairways is also possible. Eurotruss offers both solutions!