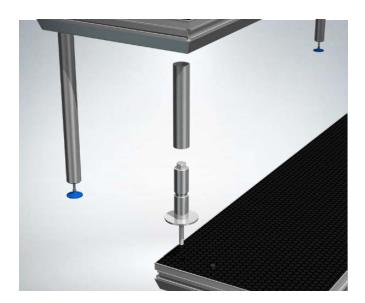

### Add on Stairs to your Stage Deck Floor

We offer two ways to build stairs to your stage platform. Here you see the step-on and build-on solution which requires step decks of 30cm (12") deep. By using the special spacer and removing the dots (caps) from the deck, a pivot connector can be inserted to mount the stair legs. On the next page you can find the required parts to build an add-on stairway.

### **Step stairs Metric**

Special sized steps are available to make stairs from stage decks, to build this Metric sized system you need the special deck, the adaptor and special legs that fixates the stair adaptor.

### Step stairs Imperial

Special sized steps are available to make stairs from stage decks, to build this Imperial sized system you need the special deck, the adaptor and special legs that fixates the stair adaptor.