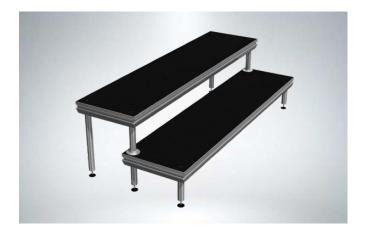

## **Fixed Stairs**

\* Stairs are standard delivered without the safety railing

Modular stairs with all steps of the same height; available in four different heights. The stairs have adjustable feet which make it possible to place and level the stairs on uneven surfaces. The material of the construction is welded from steel profiles, the steps are made of 15mm plywood.