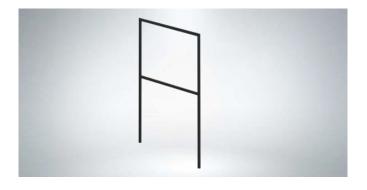

## Handrailing for Fixed Stairs

A specially angled handrail is available for fixed stairs, there are no extra connectors needed, as they are included with the handrail. Mounting the hand railing to the fixed stairs is very easy and fast bolting the handrail to the stairway. All is predrilled and the bolts and wing nuts are included.

| Handrails For Fixed Stairways |                                       |  |
|-------------------------------|---------------------------------------|--|
| Productcode                   | For use with                          |  |
| ED-SHRO-STS                   | Modular Stairs (no connectors needed) |  |