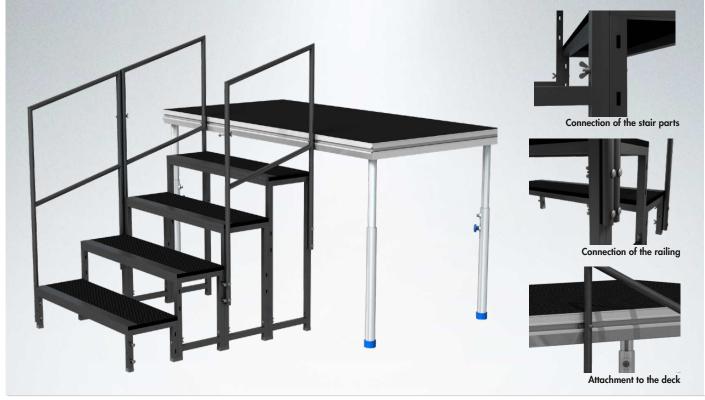

### Add on Stairs to your Stage Deck Floor

We offer two ways to build stairs to your stage platform. Here you see the step-on and build-on solution which requires step decks of 30cm (12") deep. By using the special spacer and removing the dots (caps) from the deck, a pivot connector can be inserted to mount the stair legs. On the next page you can find the required parts to build an add-on stairway.

The solution to use the mount on stairways is also possible. Eurotruss offers both solutions!

## **Fixed Stairs**

\* Stairs are standard delivered without the safety railing

Modular stairs with all steps of the same height; available in four different heights. The stairs have adjustable feet which make it possible to place and level the stairs on uneven surfaces. The material of the construction is welded from steel profiles, the steps are made of 15mm plywood.

## Handrailing for Fixed Stairs

A specially angled handrail is available for fixed stairs, there are no extra connectors needed, as they are included with the handrail. Mounting the hand railing to the fixed stairs is very easy and fast bolting the handrail to the stairway. All is predrilled and the bolts and wing nuts are included.