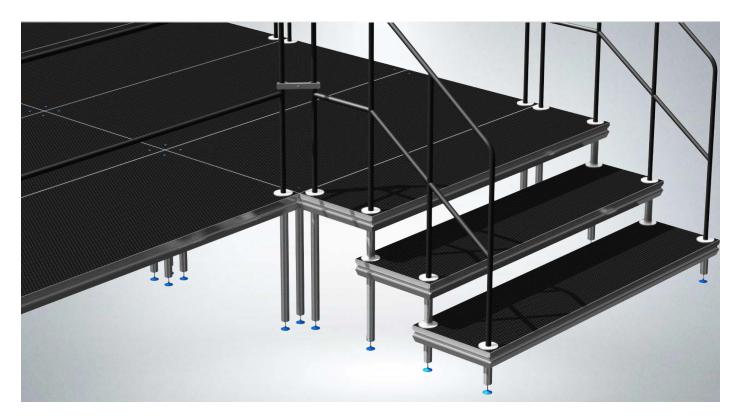

### Add on Stairs to your Stage Deck Floor

We offer two ways to build stairs to your stage platform. Here you see the step-on and build-on solution which requires step decks of 30cm (12") deep. By using the special spacer and removing the dots (caps) from the deck, a pivot connector can be inserted to mount the stair legs. On the next page you can find the required parts to build an add-on stairway.

### **Step stairs Metric**

Special sized steps are available to make stairs from stage decks, to build this Metric sized system you need the special deck, the adaptor and special legs that fixates the stair adaptor.

### Step stairs Imperial

Special sized steps are available to make stairs from stage decks, to build this Imperial sized system you need the special deck, the adaptor and special legs that fixates the stair adaptor.